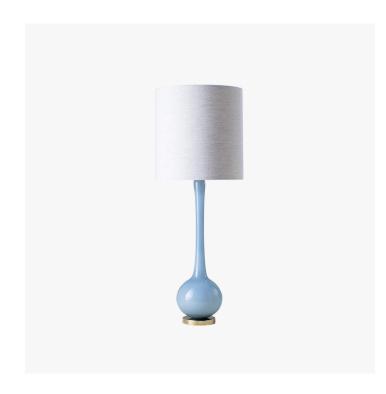

#### **DESCRIPTION**

The Gourd is a hand-blown glass piece with a shape that echoes the organic form of a gourd vegetable. With its elongated slender neck and bowl-shaped body, each Gourd we produce is slightly different to the next.

#### **FINISHES**

Grey

# **DIMENSIONS**

Width: 12.99" (33.0cm) Height: 37.01" (94.0cm)