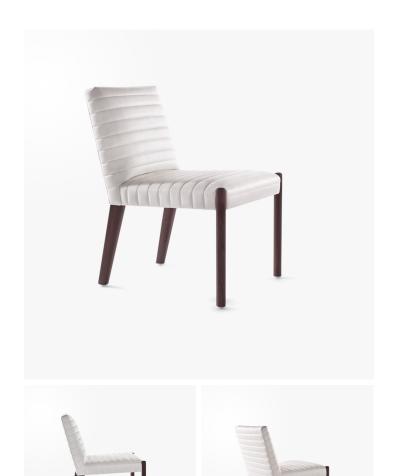

# GOSHA QUILTED SIDE CHAIR -916

#### DIMENSIONS

Width: 22.00" (55.88cm) Depth: 25.75" (65.405cm) Height: 32.00" (81.28cm) Seat Height: 19.00" (48.26cm)