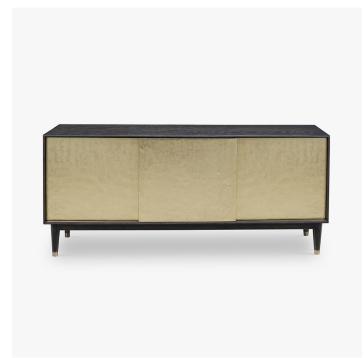

# **GORKY CABINET**

# DESCRIPTION

The Gorky Cabinet is a sleek, modern media center that is perfect for a wall mounted television, even though it might compete with the actors for star power. Gliding doors conceal two compartments with one adjustable shelf in each. The frame in our Smoked Oak finish has a so-subtle-you'll-miss-it brass front stretcher that is standard for both door finishes. Bronze and Brass coating are hand applied finishes which are moulded and rubbed back by hand. As a result the finish is unique in both appearance and texture.

### MATERIALS

Metal, Wood

Dante Brass, Dark Bronze, Smoked Oak