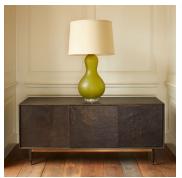

# DESCRIPTION

The Gorky Cabinet is a sleek, modern media center that is perfect for a wall mounted television, even though it might compete with the actors for star power. Gliding doors conceal two compartments with one adjustable shelf in each. The frame in our Smoked Oak finish has a so-subtle-you'll-miss-it brass front stretcher that is standard for both door finishes. Bronze and Brass coating are hand applied finishes which are moulded and rubbed back by hand. As a result the finish is unique in both appearance and texture.

### MATERIALS

Metal, Wood

Dante Brass, Dark Bronze, Smoked Oak