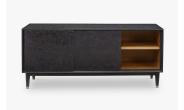

# DESCRIPTION

The Gorky Cabinet is a sleek, modern media center that is perfect for a wall mounted television, even though it might compete with the actors for star power. Gliding doors conceal two compartments with one adjustable shelf in each. The frame in our Smoked Oak finish has a so-subtle-you'll-miss-it brass front stretcher that is standard for both door finishes. Bronze and Brass coating are hand applied finishes which are moulded and rubbed back by hand. As a result the finish is unique in both appearance and texture.

### MATERIALS

Metal, Wood

Dante Brass, Dark Bronze, Smoked Oak