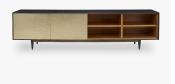

# DESCRIPTION

The Gorky Cabinet is a sleek, modern media center that is perfect for a wall mounted television, even though it might compete with the actors for star power. Gliding doors conceal two compartments with one adjustable shelf in each. The frame in our Smoked Oak finish has a so-subtle-you'll-miss-it brass front stretcher that is standard for both door finishes. Bronze and Brass coating are hand applied finishes which are moulded and rubbed back by hand. As a result the finish is unique in both appearance and texture.