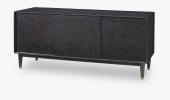

# DESCRIPTION

The Gorky Cabinet is a sleek, modern media center that is perfect for a wall mounted television, even though it might compete with the actors for star power. Gliding doors conceal two compartments with one adjustable shelf in each. The frame in our Smoked Oak finish has a so-subtle-you'll-miss-it brass front stretcher that is standard for both door finishes. Bronze and Brass coating are hand applied finishes which are moulded and rubbed back by hand. As a result the finish is unique in both appearance and texture.

### MATERIALS

Metal, Wood

Dante Brass, Dark Bronze, Smoked Oak