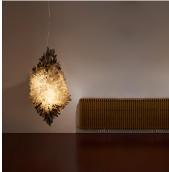

## GOLIATH

COLLECTION CHRISTOPHER BOOTS

DESIGNER CHRISTOPHER BOOTS

#### DESCRIPTION

In the ancient allegory David triumphs over the giant Goliath using only his wits and a stone. GOLIATH is a grand statement in material exploration. An Oblique Rhombic Prism frame is encrusted with a mass of carefully chosen clear and smoky quartz crystals. The mass is internally illuminated, optimistically reminding us of humanity's potential to overcome even the most massive of challenges.

#### ADDITIONAL DETAILS

Height specification to be confirmed Colour Temperature: 2700K Dimmable Colour Temperature: 2700K Dimmable

Please enquire about available custom sizes