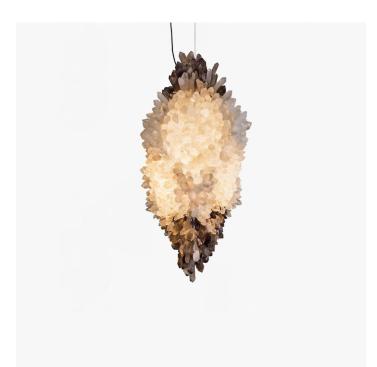

## GOLIATH

COLLECTION CHRISTOPHER BOOTS

DESIGNER CHRISTOPHER BOOTS

#### DESCRIPTION

In the ancient allegory David triumphs over the giant Goliath using only his wits and a stone. GOLIATH is a grand statement in material exploration. An Oblique Rhombic Prism frame is encrusted with a mass of carefully chosen clear and smoky quartz crystals. The mass is internally illuminated, optimistically reminding us of humanity's potential to overcome even the most massive of challenges.

MATERIALS Natural Quartz Crystal

COLOURS Gradient Quartz Crystal

CERTIFICATIONS Please enquire. Contact us

### DIMENSIONS

SIZE 1 Width: 17.32" (44cm) Depth: 19.69" (50cm) Height: 39.37" (100cm)

SIZE 2 Width: 25.59" (65cm) Depth: 29.53" (75cm) Height: 55.12" (140cm)

CUSTOMIZABLE This product is customizable. Please contact us to find out more about this product.