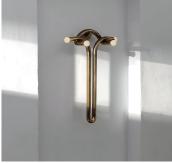

# DESCRIPTION

The pair of sconce explore the relationship between two interlocked forms in perfect union and balance. A study of form and function that evokes the grace and strength of the contributor where one form simply rests on the other, implying counterweight quality. The electricity seamlessly flows within. Intended to be wall mounted together or individually.