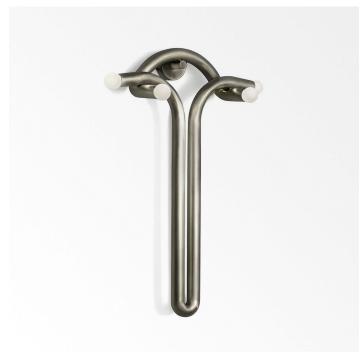

# DESCRIPTION

The pair of sconce explore the relationship between two interlocked forms in perfect union and balance. A study of form and function that evokes the grace and strength of the contributor where one form simply rests on the other, implying counterweight quality. The electricity seamlessly flows within. Intended to be wall mounted together or individually.

#### **MATERIALS**

Brass, Porcelain Finish Glass

#### **FINISHES**

1. Aged Brass 2. Burnt Brass 3. Raw Brass 4. Silvered Brass