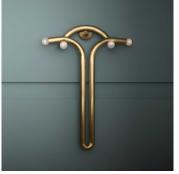

# DESCRIPTION

The pair of sconce explore the relationship between two interlocked forms in perfect union and balance. A study of form and function that evokes the grace and strength of the contributor where one form simply rests on the other, implying counterweight quality. The electricity seamlessly flows within. Intended to be wall mounted together or individually.

#### **MATERIALS**

Brass, Porcelain Finish Glass

#### **FINISHES**

1. Aged Brass 2. Burnt Brass 3. Raw Brass 4. Silvered Brass