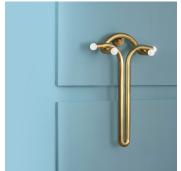

# DESCRIPTION

The pair of sconce explore the relationship between two interlocked forms in perfect union and balance. A study of form and function that evokes the grace and strength of the contributor where one form simply rests on the other, implying counterweight quality. The electricity seamlessly flows within. Intended to be wall mounted together or individually.

#### **MATERIALS**

Brass, Porcelain Finish Glass

#### **FINISHES**

1. Aged Brass 2. Burnt Brass 3. Raw Brass 4. Silvered Brass