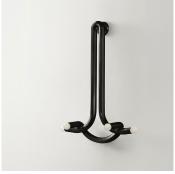

# DESCRIPTION

The pair of sconce explore the relationship between two interlocked forms in perfect union and balance. A study of form and function that evokes the grace and strength of the contributor where one form simply rests on the other, implying counterweight quality. The electricity seamlessly flows within. Intended to be wall mounted together or individually.

#### **MATERIALS**

Brass, Porcelain Finish Glass

#### **FINISHES**

1. Aged Brass 2. Burnt Brass 3. Raw Brass 4. Silvered Brass