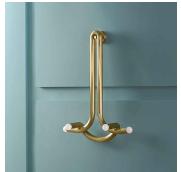

# DESCRIPTION

The pair of sconce explore the relationship between two interlocked forms in perfect union and balance. A study of form and function that evokes the grace and strength of the contributor where one form simply rests on the other, implying counterweight quality. The electricity seamlessly flows within. Intended to be wall mounted together or individually.

#### **MATERIALS**

Brass, Porcelain Finish Glass

#### **FINISHES**

1. Aged Brass 2. Burnt Brass 3. Raw Brass 4. Silvered Brass