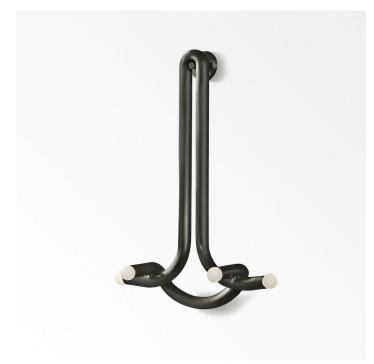

# DESCRIPTION

The pair of sconce explore the relationship between two interlocked forms in perfect union and balance. A study of form and function that evokes the grace and strength of the contributor where one form simply rests on the other, implying counterweight quality. The electricity seamlessly flows within. Intended to be wall mounted together or individually.

#### **MATERIALS**

Brass, Porcelain Finish Glass

#### **FINISHES**

1. Aged Brass 2. Burnt Brass 3. Raw Brass 4. Silvered Brass