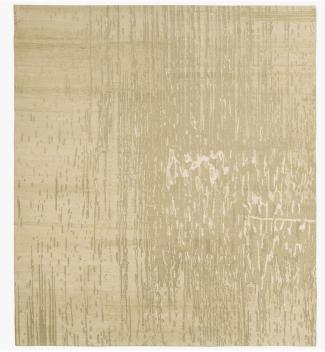

## DESCRIPTION

Copied from nature. In Origins, Jan Kath is inspired by nature – he brings aerial views of the Gobi desert, the Hindu Kush, and the course of the Amazon river to the carpet, along with close-up shots of snakeskin and rocks.