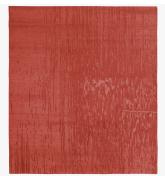

## DESCRIPTION

Copied from nature. In Origins, Jan Kath is inspired by nature – he brings aerial views of the Gobi desert, the Hindu Kush, and the course of the Amazon river to the carpet, along with close-up shots of snakeskin and rocks.