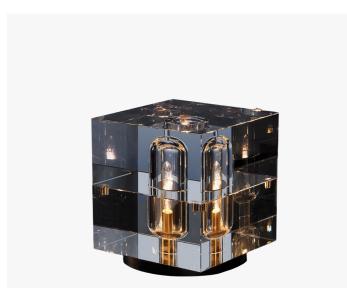

## **GLACON SQUARE TABLE LAMP** -1714

#### DESCRIPTION

The Glacon Square Table Lamp is machined from solid brass. All parts are hand polished and patina'd. Each lead crystal half is hand carved and polished, held in place by 4 individual brass pins.

#### MATERIALS Crystal, Brass

COLOURS Lead Crystal

FINISHES Oil-Rubbed Bronze, Lite Antique Bronze, Polished Nickel, Satin Nickel, Black Bronze

CERTIFICATIONS This item is UL listed

### DIMENSIONS

Width: 6.00" (15.24cm) Depth: 6.00" (15.24cm) Overall Height: 6.62" (16.82cm)

ADDITIONAL DETAILS Lamping: E12 25W-40W Max bulb included