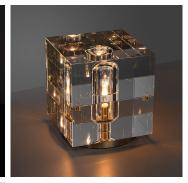

## **GLACON SQUARE TABLE LAMP** -1714

#### DESCRIPTION

The Glacon Square Table Lamp is machined from solid brass. All parts are hand polished and patina'd. Each lead crystal half is hand carved and polished, held in place by 4 individual brass pins.

#### MATERIALS Crystal, Brass

COLOURS Lead Crystal

FINISHES Oil-Rubbed Bronze, Lite Antique Bronze, Polished Nickel, Satin Nickel, Black Bronze

CERTIFICATIONS This item is UL listed

### DIMENSIONS

Width: 6.00" (15.24cm) Depth: 6.00" (15.24cm) Overall Height: 6.62" (16.82cm)

ADDITIONAL DETAILS Lamping: E12 25W-40W Max bulb included