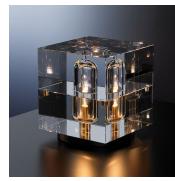

## **GLACON SQUARE TABLE LAMP** -1714

#### DESCRIPTION

The Glacon Square Table Lamp is machined from solid brass. All parts are hand polished and patina'd. Each lead crystal half is hand carved and polished, held in place by 4 individual brass pins.

#### MATERIALS Crystal, Brass

COLOURS Lead Crystal

FINISHES Oil-Rubbed Bronze, Lite Antique Bronze, Polished Nickel, Satin Nickel, Black Bronze

CERTIFICATIONS This item is UL listed

### DIMENSIONS

Width: 6.00" (15.24cm) Depth: 6.00" (15.24cm) Overall Height: 6.62" (16.82cm)

ADDITIONAL DETAILS Lamping: E12 25W-40W Max bulb included