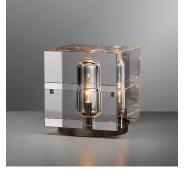

## **GLACON SQUARE TABLE LAMP** -1714

#### DESCRIPTION

The Glacon Square Table Lamp is machined from solid brass. All parts are hand polished and patina'd. Each lead crystal half is hand carved and polished, held in place by 4 individual brass pins.

#### MATERIALS Crystal, Brass

COLOURS Lead Crystal

FINISHES Oil-Rubbed Bronze, Lite Antique Bronze, Polished Nickel, Satin Nickel, Black Bronze

CERTIFICATIONS This item is UL listed

### DIMENSIONS

Width: 6.00" (15.24cm) Depth: 6.00" (15.24cm) Overall Height: 6.62" (16.82cm)

ADDITIONAL DETAILS Lamping: E12 25W-40W Max bulb included