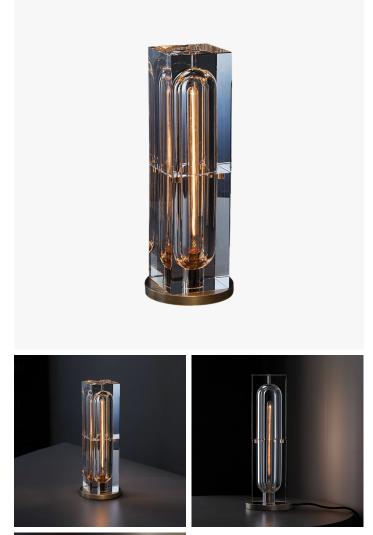

## **GLACON RECTANGULAR TABLE** LAMP - 1713

COLLECTION JONATHAN BROWNING

DESCRIPTION

The Glacon Rectangular Table Lamp is machined from solid brass. All parts are hand polished and patina'd. Each lead crystal half is hand carved and polished, held in place by 4 individual brass pins.

MATERIALS Crystal, Brass

COLOURS Lead Crystal

FINISHES Oil-Rubbed Bronze, Lite Antique Bronze, Polished Nickel, Satin Nickel, Black Bronze

CERTIFICATIONS This item is UL listed

DIMENSIONS Width: 5.62" (14.28cm) Depth: 5.62" (14.28cm) Overall Height: 15.62" (39.68cm)

ADDITIONAL DETAILS Lamping: E26 40W-75W Max bulb included Colour Temperature: 2700K Dimmable