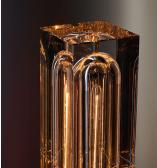

## **GLACON RECTANGULAR TABLE** LAMP - 1713

COLLECTION JONATHAN BROWNING

DESCRIPTION

The Glacon Rectangular Table Lamp is machined from solid brass. All parts are hand polished and patina'd. Each lead crystal half is hand carved and polished, held in place by 4 individual brass pins.

MATERIALS Crystal, Brass

COLOURS Lead Crystal

FINISHES Oil-Rubbed Bronze, Lite Antique Bronze, Polished Nickel, Satin Nickel, Black Bronze

CERTIFICATIONS This item is UL listed

DIMENSIONS Width: 5.62" (14.28cm) Depth: 5.62" (14.28cm) Overall Height: 15.62" (39.68cm)