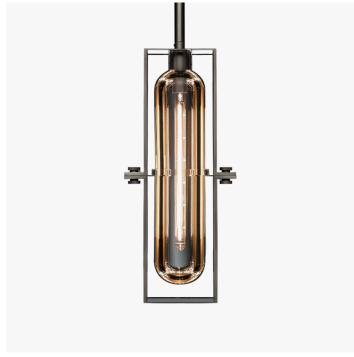

#### DESCRIPTION

The Glaçon Pendant is machined from solid brass. All parts are hand polished and patina'd. The lead crystal is machined and polished by hand. The brass band secures the crystal to the fixture.

#### **MATERIALS**

Crystal, Brass

#### COLOURS

Lead Crystal

## **FINISHES**

Oil-Rubbed Bronze, Lite Antique Bronze, Black Bronze, Polished Nickel, Satin Nickel