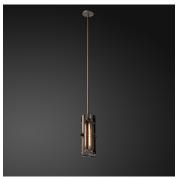

# **DIMENSIONS**

Width: 6.75" (17.15cm) Depth: 4.00" (10.16cm) Height: 15.37" (39.05cm)

Overall Height: 60.00" (152.4cm)

## ADDITIONAL DETAILS

Ceiling Plate: Ø4.5" (11.43cm)

Minimum Overall Drop: 14" (35.56cm)

Lamping: 1 x E26 4W-75W Colour Temperature: 2700K

Dimmable

Please enquire about custom drop length