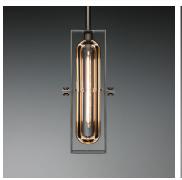

#### DESCRIPTION

The Glaçon Pendant is machined from solid brass. All parts are hand polished and patina'd. The lead crystal is machined and polished by hand. The brass band secures the crystal to the fixture.

#### **MATERIALS**

Crystal, Brass

#### COLOURS

Lead Crystal

## **FINISHES**

Oil-Rubbed Bronze, Lite Antique Bronze, Black Bronze, Polished Nickel, Satin Nickel