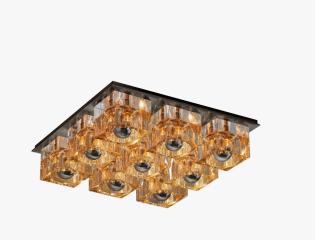

### **DESCRIPTION**

The Glaçon 9 Light Flush Mount is machined from solid brass. All parts are hand polished and patina'd. Each piece of lead crystal is hand carved to surround the pattern of mirrored bulbs. This can be mounted on the ceiling or wall.

# DIMENSIONS

Width: 16.50" (41.91cm) Depth: 16.50" (41.91cm) Height: 4.15" (10.54cm)

# ADDITIONAL DETAILS

Backplate Dimensions: W16.5" x H16.5" (W41.9cm x H41.9cm)

Lamping: 9 x E12 25W-540W max bulbs included

Colour Temperature: 2700K

Dimmable

Fixture can be mounted on the ceiling or wall