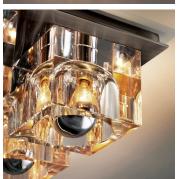

### **DESCRIPTION**

The Glaçon 9 Light Flush Mount is machined from solid brass. All parts are hand polished and patina'd. Each piece of lead crystal is hand carved to surround the pattern of mirrored bulbs. This can be mounted on the ceiling or wall.

# ADDITIONAL DETAILS

Backplate Dimensions: W16.5" x H16.5" (W41.9cm x H41.9cm)

Lamping: 9 x E12 25W-540W max bulbs included

Colour Temperature: 2700K

Dimmable

Fixture can be mounted on the ceiling or wall