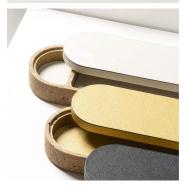

#### **DESCRIPTION**

Featuring minimal geometric shapes ,these boxes combine the beauty of travertine in several nuances of choice with the finest Italian leather. Custom size available upon request.

#### MATERIALS

Marble, Leather