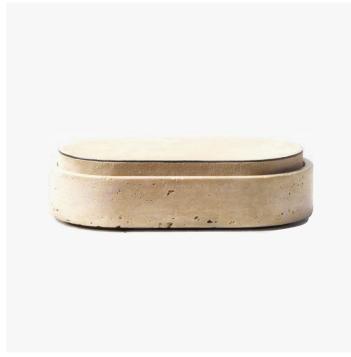

#### **DESCRIPTION**

Featuring minimal geometric shapes ,these boxes combine the beauty of travertine in several nuances of choice with the finest Italian leather. Custom size available upon request.

#### MATERIALS

Marble, Leather

#### **FINISHES**

Travertino Classic, Travertino Walnut, Travertino Silver, Travertino Yellow, Travertino Red