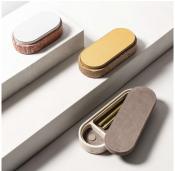

#### **DESCRIPTION**

Featuring minimal geometric shapes ,these boxes combine the beauty of travertine in several nuances of choice with the finest Italian leather. Custom size available upon request.

#### MATERIALS

Marble, Leather