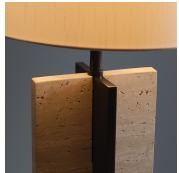

#### **DESCRIPTION**

The Girardot Table Lamp base is made from thick-walled brass tubing and travertine. All parts are hand polished and patina'd. The shades are made from ivory silk.

#### MATERIALS

Travertine, Brass, Fabric