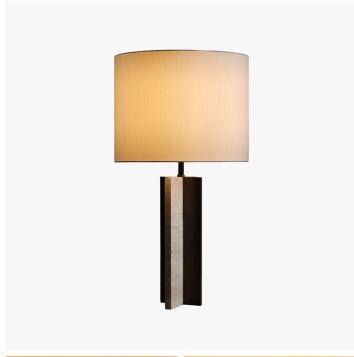

#### **DESCRIPTION**

The Girardot Table Lamp base is made from thick-walled brass tubing and travertine. All parts are hand polished and patina'd. The shades are made from ivory silk.

#### MATERIALS

Travertine, Brass, Fabric

### DIMENSIONS

Diameter: 15.00" (38.1cm) Height: 28.00" (71.12cm)