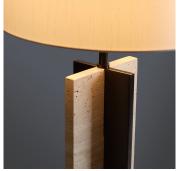

#### **DESCRIPTION**

The Girardot Table Lamp base is made from thick-walled brass tubing and travertine. All parts are hand polished and patina'd. The shades are made from ivory silk.

#### MATERIALS

Travertine, Brass, Fabric