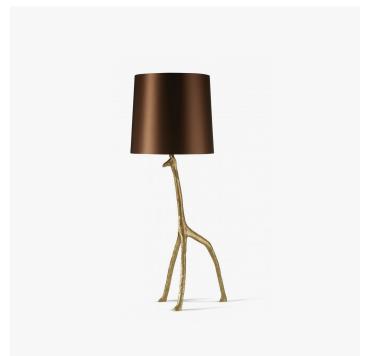

# **GIRAFFE LAMP - SLB54**

#### DESCRIPTION

A charming addition to the Porta Romana Ark, this traditionally modelled Giraffe with it's tripod of elegantly stretched limbs is a delightful piece of long-legged whimsicality. Cast in Solid Brass, each piece is individually finished in the Porta Romana workshop and bears its stamp.

### MATERIALS

Cast Brass

#### FINISHES

Decayed Gold, Decayed Silver

# DIMENSIONS

Height: 23.03" (58.5cm)

Overall Height: 33.86" (86.0cm)

Lamp Dimenstions with Shade: 15.35" (39.0cm) Lamp Dimenstions without Shade: 10.43" (26.5cm)