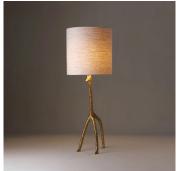

#### DESCRIPTION

A charming addition to the Porta Romana Ark, this traditionally modelled Giraffe with it's tripod of elegantly stretched limbs is a delightful piece of long-legged whimsicality. Cast in Solid Brass, each piece is individually finished in the Porta Romana workshop and bears its stamp.

### MATERIALS

Cast Brass

# DIMENSIONS

Height: 23.03" (58.5cm)

Overall Height: 33.86" (86.0cm)

Lamp Dimenstions with Shade: 15.35" (39.0cm) Lamp Dimenstions without Shade: 10.43" (26.5cm)

# ADDITIONAL DETAILS

Shade: 12" Fex

Lamping: 1 x Switched Type A19 Medium Base

Please enquire about custom and Quickship finishes