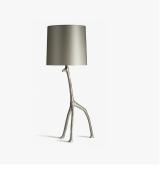

#### DESCRIPTION

A charming addition to the Porta Romana Ark, this traditionally modelled Giraffe with it's tripod of elegantly stretched limbs is a delightful piece of long-legged whimsicality. Cast in Solid Brass, each piece is individually finished in the Porta Romana workshop and bears its stamp.

# DIMENSIONS

Height: 23.03" (58.5cm)

Overall Height: 33.86" (86.0cm)

Lamp Dimenstions with Shade: 15.35" (39.0cm) Lamp Dimenstions without Shade: 10.43" (26.5cm)