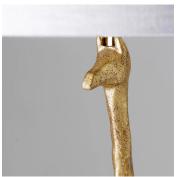

#### DESCRIPTION

A charming addition to the Porta Romana Ark, this traditionally modelled Giraffe with it's tripod of elegantly stretched limbs is a delightful piece of long-legged whimsicality. Cast in Solid Brass, each piece is individually finished in the Porta Romana workshop and bears its stamp.

#### FINISHES

Decayed Gold, Decayed Silver