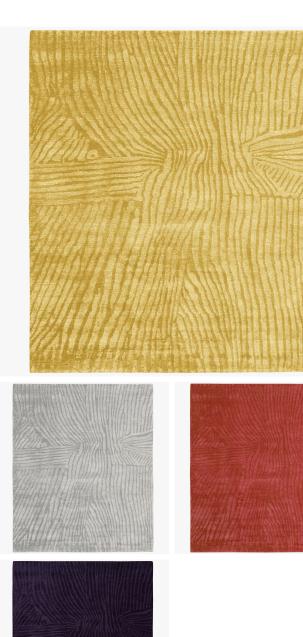

#### DESCRIPTION

Copied from nature. In Origins, Jan Kath is inspired by nature he brings aerial views of the Gobi desert, the Hindu Kush, and the course of the Amazon river to the carpet, along with closeup shots of snakeskin and rocks.

## MATERIALS

Wool, Silk, Nettle