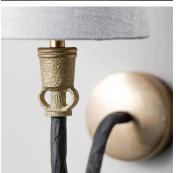

#### **DESCRIPTION**

Based on the popular Edith, the Gigi wall lights is a small, versatile pieces with a distinctive metal loop, circular backplate and cast brass detailing.

### MATERIALS

**Brass** 

### **FINISHES**

Black with Brass