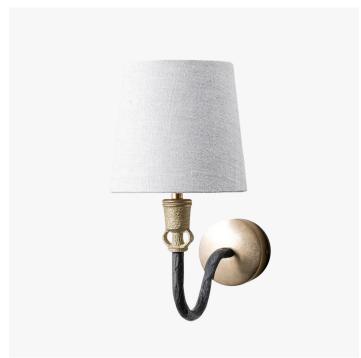

#### **DESCRIPTION**

Based on the popular Edith, the Gigi wall lights is a small, versatile pieces with a distinctive metal loop, circular backplate and cast brass detailing.

### **FINISHES**

Black with Brass

## DIMENSIONS

Width: 5.51" (14.0cm) Depth: 9.84" (25.0cm) Height: 13.78" (35.0cm)