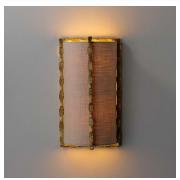

## **DESCRIPTION**

Giacometti pieces are available in a range of styles and shapes. They are characterized by a hammered and textured square bar.

#### MATERIALS

Forged Steel

#### **FINISHES**

Versailles Gold, Bronzed, Burnt Silver, Carbon

## ADDITIONAL DETAILS

Backplate: Ø4.5" (11.5cm)

Shade: 7" Giacometti Semi Cylinder Lamping: 2 x 3W LED G9 Capsule

Please enquire about custom finishes