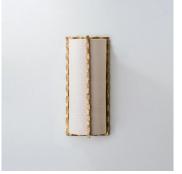

## **DESCRIPTION**

Giacometti pieces are available in a range of styles and shapes. They are characterized by a hammered and textured square bar.

#### MATERIALS

Forged Steel

#### **FINISHES**

Versailles Gold, Bronzed, Burnt Silver, Carbon