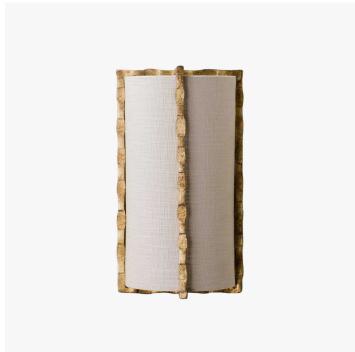

## **DESCRIPTION**

Giacometti pieces are available in a range of styles and shapes. They are characterized by a hammered and textured square bar.

#### MATERIALS

Forged Steel

#### **FINISHES**

Versailles Gold, Bronzed, Burnt Silver, Carbon

#### SIZF 1

Width: 7.87" (20.0cm) Depth: 4.53" (11.5cm) Height: 13.98" (35.5cm)

#### SIZE 2

Width: 7.87" (20.0cm) Depth: 4.53" (11.5cm) Height: 19.69" (50.0cm)