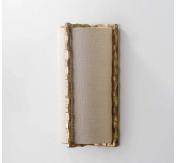

## **DESCRIPTION**

Giacometti pieces are available in a range of styles and shapes. They are characterized by a hammered and textured square bar.

#### MATERIALS

Forged Steel

#### **FINISHES**

Versailles Gold, Bronzed, Burnt Silver, Carbon