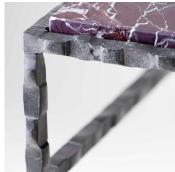

### **DESCRIPTION**

Giacometti pieces are available in a range of styles and shapes and are available for custom ordering. They are characterised by a hammered and textured square bar.

#### MATERIALS

Forged Steel, Marble

### COLOURS

Rosso Levanto, Calacatta Primavera

#### FINISHES

Bronzed, Carbon