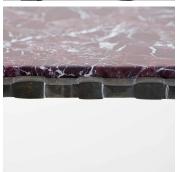

#### MATERIALS

Forged Steel, Marble

### COLOURS

Rosso Levanto, Calacatta Primavera

## ADDITIONAL DETAILS

Marble is a natural material and as a result each piece is unique

Please enquire about custom finishes and sizes