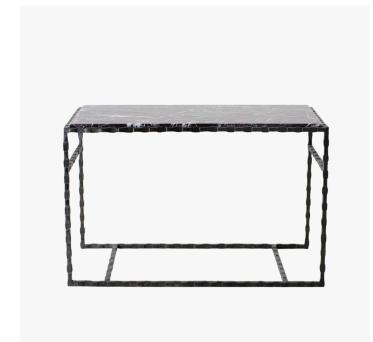

# GIACOMETTI SOFA SIDE TABLE -CST58

### **DESCRIPTION**

Giacometti pieces are available in a range of styles and shapes and are available for custom ordering. They are characterised by a hammered and textured square bar.

#### MATERIALS

Forged Steel, Marble

### DIMENSIONS

Width: 33.46" (85.0cm) Depth: 18.11" (46.0cm) Height: 17.72" (45.0cm)