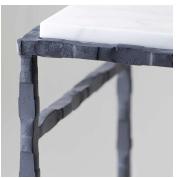

### **DESCRIPTION**

Giacometti pieces are available in a range of styles and shapes and are available for custom ordering. They are characterised by a hammered and textured square bar.

#### MATERIALS

Forged Steel, Marble

### COLOURS

Rosso Levanto, Calacatta Primavera

#### FINISHES

Bronzed, Carbon