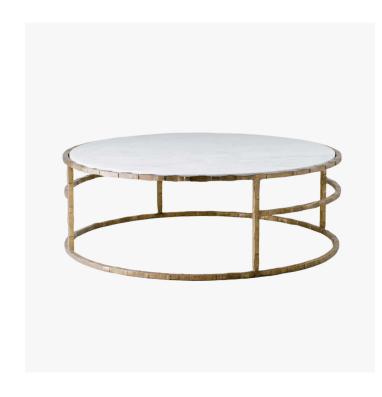

# **DESCRIPTION**

Constructed in the same design as the Giacometti Console Table, the proportions have been altered to offer a generous Coffee Table. The Giacometti pieces are constructed in a geometric frame and hand-worked to create a textured metal bar and can be custom made to any size or finish.

# MATERIALS

Metal, Stone, Wood, Glass

# DIMENSIONS

Diameter: 43.31" (110.0cm) Height: 14.96" (38.0cm)