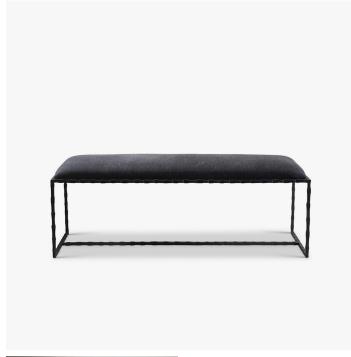

#### **DESCRIPTION**

The elegant character of the Giacometti bench lies in its hallmark hammered detailing. Part of our beloved Giacometti family, the bench offers versatility as it can be upholstered in any fabric and is available in a range of finishes. The Giacometti bench works well in a variety of different settings, from an entrance hall, to a drawing room.

#### MATERIALS

Metal, Fabric

#### **FINISHES**

Carbon, Gold

#### **DIMENSIONS**

Width: 53.15" (135.0cm) Depth: 17.91" (45.5cm) Height: 19.29" (49.0cm)