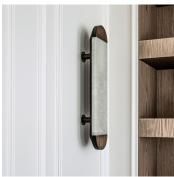

# **GHOST WALL LAMP**

#### MATERIALS

Metal, Stone

#### COLOURS

White Veined Alabaster, Brown Veined Alabaster

## **FINISHES**

Brushed Nickel, Raw Bronze, Medium Bronze, Black Bronze