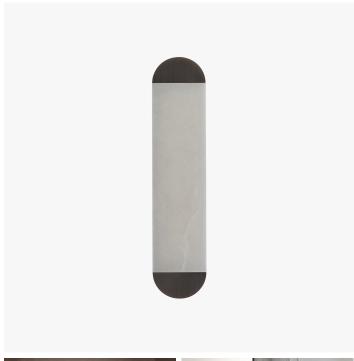

# **GHOST WALL LAMP**

#### MATERIALS

Metal, Stone

#### COLOURS

White Veined Alabaster, Brown Veined Alabaster

## **FINISHES**

Brushed Nickel, Raw Bronze, Medium Bronze, Black Bronze