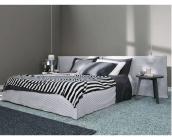

## DESCRIPTION

Ghost beds make up a family in which each product comes in different variants and sizes: single and double beds available with or without headboard in different sizes to adapt to any type of project. Ghost beds have essential, minimal, geometric shapes. The main feature of Ghost is added to the polyurethane foam padding, namely the removable cover, an oversized houses whose shape is emphasized by the visible stitching, allowing it to be put on and taken off in a flash. A textile product that easily changes appearance, allowing you to go from a formal to an informal look with ease and speed.