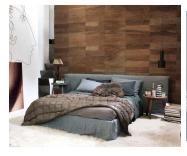

## DESCRIPTION

Ghost beds make up a family in which each product comes in different variants and sizes: single and double beds available with or without headboard in different sizes to adapt to any type of project. Ghost beds have essential, minimal, geometric shapes. The main feature of Ghost is added to the polyurethane foam padding, namely the removable cover, an oversized houses whose shape is emphasized by the visible stitching, allowing it to be put on and taken off in a flash. A textile product that easily changes appearance, allowing you to go from a formal to an informal look with ease and speed.