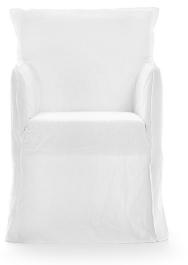

## **GHOST 25**

COLLECTION GERVASONI

DESIGNER PAOLA NAVONE

#### DESCRIPTION

Ghost 25 Dining Armchair has a multilayer and solid wood frame, upholstered with polyurethane foams, removable cover.

MATERIALS Fabric

COLOURS Please enquire about available Gervasoni Fabrics and Threads

### DIMENSIONS

Width: 22.44" (57cm) Depth: 22.05" (56cm) Height: 31.89" (81cm) Seat Height: 18.11" (46cm) Arm Height: 25.39" (64.5cm)