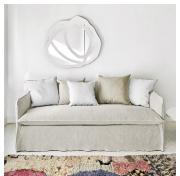

## DESCRIPTION

Sofa-bed multilayer and solid wood frame, with elastic belts, upholstered with polyurethane foams, removable covers. Five cushions, folding metal frame. Mattress with polyurethane foams.

## MATERIALS

Fabric

## COLOURS

Please enquire about available Gervasoni Fabrics and Threads