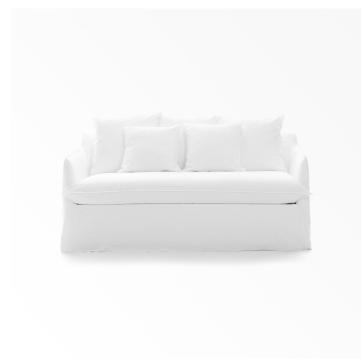

## DESCRIPTION

Sofa-bed multilayer and solid wood frame, with elastic belts, upholstered with polyurethane foams, removable covers. Five cushions, folding metal frame. Mattress with polyurethane foams.

#### **DIMENSIONS**

Width: 78.74" (200cm) Depth: 37.80" (96cm) Height: 31.50" (80cm) Seat Height: 18.50" (47cm) Arm Height: 26.77" (68cm)