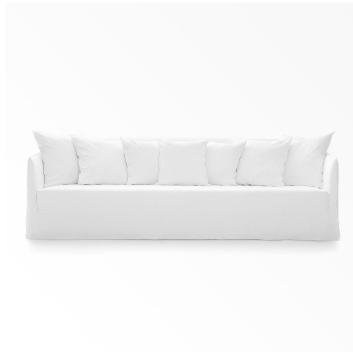

# DESCRIPTION

The Ghost 14 sofa is designed by Paola Navone for Gervasoni. It's removable cover is supplied in a selection of Gervasoni fabrics. A multilayer and solid wood frame, with elastic belts, upholstered with polyurethane foam. Seven back cushions in dacron and down.

## DIMENSIONS

Width: 102.36" (260cm) Depth: 33.46" (85cm) Height: 31.50" (80cm) Seat Height: 16.54" (42cm) Arm Height: 26.77" (68cm)