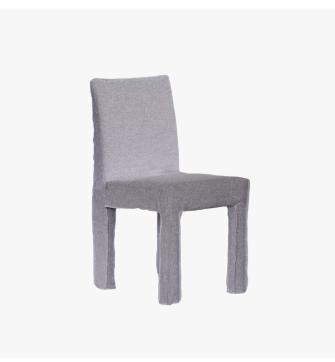

## **GHOST 123**

COLLECTION GERVASONI

DESIGNER PAOLA NAVONE

#### DESCRIPTION

Dining chair characterised by a squared back and legs whose shapes are softened and entirely enveloped by an upholstered cover that runs along the entire seat and highlights its profile and minimalist structure, characterised by clean, defined geometries.

### DIMENSIONS

Width: 16.14" (41cm) Depth: 18.50" (47cm) Height: 34.25" (87cm) Seat Height: 18.90" (48cm)