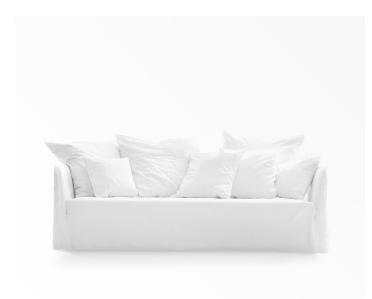

### DESCRIPTION

The Ghost 112 sofa is designed by Paola Navone and is upholstered in a selection of Gervasoni fabrics and threads. A multilayer and solid wood frame, with elastic belts, upholstered with polyurethane foams, removable covers. Five back cushions in dacron and down.