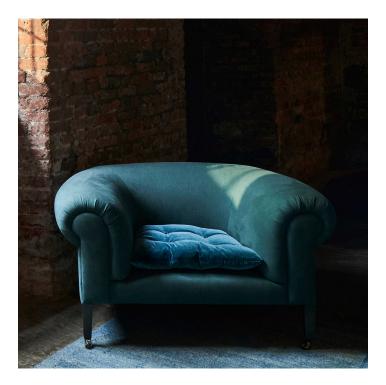

## **GATSBY CHAIR**

COLLECTION OCHRE

## DESCRIPTION

The Gatsby Chair has a traditionally upholstered beech frame, double cone springs, seat pad with yarn tassel details on brass legs and castors.

MATERIALS Linen, Velvet, Metal

COLOURS Rust, Peach, Jade, Peacock