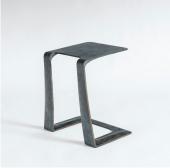

# **GARRISON SIDE TABLE**

# DESCRIPTION

A single, sculptural casting made using solid bronze, The Garrison is intended for use as a stool or side table and is available with finishes in satin, polished, or patina. Paying tribute to central-eastern Canada's industrial roots, the Garrison uses sand-casting, a traditional method also applied in heavy machinery manufacturing. This technique lends subtle textural nuances, giving each piece a unique quality.

## **MATERIALS**

Cast Bronze

#### **FINISHES**

Green/Black Patina, Mirror Polished, Satin

## **DIMENSIONS**

Width: 16.00" (40.64cm) Depth: 14.00" (35.56cm) Height: 18.00" (45.72cm)