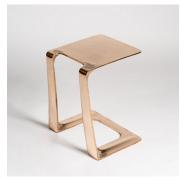

# **GARRISON SIDE TABLE**

# DESCRIPTION

A single, sculptural casting made using solid bronze, The Garrison is intended for use as a stool or side table and is available with finishes in satin, polished, or patina. Paying tribute to central-eastern Canada's industrial roots, the Garrison uses sand-casting, a traditional method also applied in heavy machinery manufacturing. This technique lends subtle textural nuances, giving each piece a unique quality.

## **MATERIALS**

Cast Bronze

#### **FINISHES**

Green/Black Patina, Mirror Polished, Satin

## **DIMENSIONS**

Width: 16.00" (40.64cm) Depth: 14.00" (35.56cm) Height: 18.00" (45.72cm)