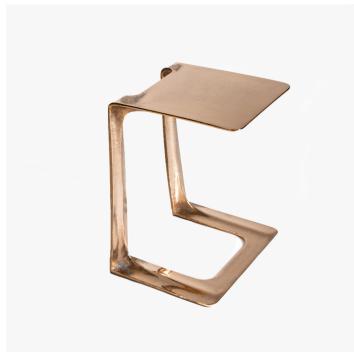

# **GARRISON SIDE TABLE**

# DESCRIPTION

A single, sculptural casting made using solid bronze, The Garrison is intended for use as a stool or side table and is available with finishes in satin, polished, or patina. Paying tribute to central-eastern Canada's industrial roots, the Garrison uses sand-casting, a traditional method also applied in heavy machinery manufacturing. This technique lends subtle textural nuances, giving each piece a unique quality.

## **MATERIALS**

Cast Bronze

## **DIMENSIONS**

Width: 16.00" (40.64cm) Depth: 14.00" (35.56cm) Height: 18.00" (45.72cm)