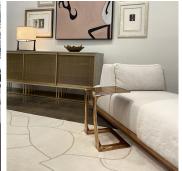

# **GARRISON SIDE TABLE**

# DESCRIPTION

A single, sculptural casting made using solid bronze, The Garrison is intended for use as a stool or side table and is available with finishes in satin, polished, or patina. Paying tribute to central-eastern Canada's industrial roots, the Garrison uses sand-casting, a traditional method also applied in heavy machinery manufacturing. This technique lends subtle textural nuances, giving each piece a unique quality.