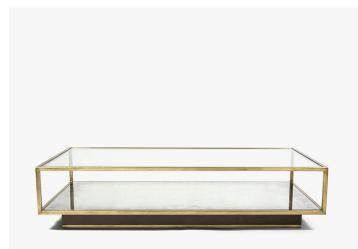

## GARCON COFFEE TABLE

COLLECTION JULIAN CHICHESTER

DESIGNER JULIAN CHICHESTER

#### DESCRIPTION

Functional and beautiful, this table's two-tiered frame seems to float, but it actually rests on a recessed plinth base covered in brown vellum. The lower églomisé shelf adds additional surface space. Vellum is a natural skin with no two pieces exactly alike, therefore variation in shade and tone along with physical characteristics are inevitable and may change over time. Brass is a relatively soft material and dings, hammer marks, some pitting, and variations in colour are to be expected and are not to be considered damages or defects.

### MATERIALS

Metal, Vellum, Glass

COLOURS Eglomisé

FINISHES Aged Brass, Variegated Nickel, Brown Vellum

#### DIMENSIONS

SIZE 1 Width: 47.25" (120.02cm) Depth: 47.25" (120.02cm) Height: 18.00" (45.72cm)

SIZE 2 Width: 59.00" (149.86cm) Depth: 31.50" (80.01cm) Height: 18.00" (45.72cm)