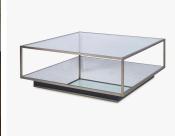

## GARCON COFFEE TABLE

COLLECTION JULIAN CHICHESTER

DESIGNER JULIAN CHICHESTER

#### DESCRIPTION

Functional and beautiful, this table's two-tiered frame seems to float, but it actually rests on a recessed plinth base covered in brown vellum. The lower églomisé shelf adds additional surface space. Vellum is a natural skin with no two pieces exactly alike, therefore variation in shade and tone along with physical characteristics are inevitable and may change over time. Brass is a relatively soft material and dings, hammer marks, some pitting, and variations in colour are to be expected and are not to be considered damages or defects.

### MATERIALS

Metal, Vellum, Glass

COLOURS Eglomisé

FINISHES Aged Brass, Variegated Nickel, Brown Vellum

#### DIMENSIONS

SIZE 1 Width: 47.25" (120.02cm) Depth: 47.25" (120.02cm) Height: 18.00" (45.72cm)

SIZE 2 Width: 59.00" (149.86cm) Depth: 31.50" (80.01cm) Height: 18.00" (45.72cm)