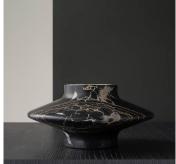

#### **DESCRIPTION**

For his first collaboration with oOumm, french designer Frédéric Saulou signs "Gamma", a marble candle holder evoking both a spinning silhouette ... and a flying saucer. Like a ring gravitating around its star, the central disc soars and stretches elegantly, contrasting with a massive and well-set base. At the heart of this true magnetic field, a central nest discreetly accommodates all of the house's scented candles and oil lamps. design Frédéric Saulou.

## COLOURS

Paonazzo, Portoro Marble

#### **DIMENSIONS**

Diameter: 10.55" (26.8cm)

Height: 5.12" (13cm)