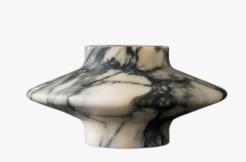

#### **DESCRIPTION**

For his first collaboration with oOumm, french designer Frédéric Saulou signs "Gamma", a marble candle holder evoking both a spinning silhouette ... and a flying saucer. Like a ring gravitating around its star, the central disc soars and stretches elegantly, contrasting with a massive and well-set base. At the heart of this true magnetic field, a central nest discreetly accommodates all of the house's scented candles and oil lamps. design Frédéric Saulou.

## COLOURS

Paonazzo, Portoro Marble

#### **DIMENSIONS**

Diameter: 10.55" (26.8cm)

Height: 5.12" (13cm)