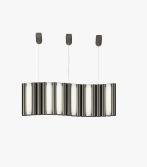

### **DESCRIPTION**

GAMMA is a striking and versatile lighting system. The design of this collection is based on the multiplication of metal tubes and opal white luminous cylinders, assembled like a chain.

### FINISHES

Satin Brass, Satin Graphite, Satin Nickel, Polished Brass, Polished Graphite, Polished Nickel