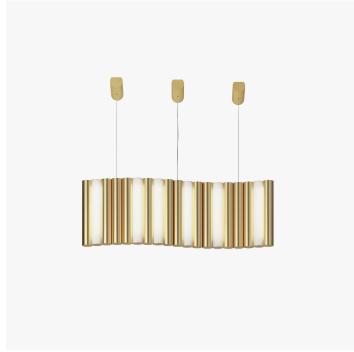

### **DESCRIPTION**

GAMMA is a striking and versatile lighting system. The design of this collection is based on the multiplication of metal tubes and opal white luminous cylinders, assembled like a chain.

### FINISHES

Satin Brass, Satin Graphite, Satin Nickel, Polished Brass, Polished Graphite, Polished Nickel

# DIMENSIONS

Width: 37.40" (95cm) Depth: 16.34" (41.5cm) Height: 12.32" (31.3cm)