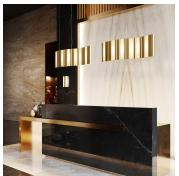

### **DESCRIPTION**

GAMMA is a striking and versatile lighting system. The design of this collection is based on the multiplication of metal tubes and opal white luminous cylinders, assembled like a chain.