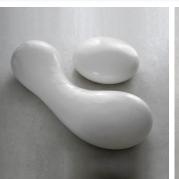

## DESCRIPTION

As its name suggests, this bench is inspired by nature captured in its essence, in its beginnings, where life starts and follows its evolution. A seat reminiscent of primordial forms, ample, reassuring and curvilinear, giving the space in which it is placed a clear, minimal and refined atmosphere. Fascinating in its embrace with Pillola, in a game of imaginary combinations.

MATERIALS Fibreglass

COLOURS White, Black, Chrome, Gold, Copper, Iridescent

## DIMENSIONS Width: 83.86" (213cm) Depth: 31.50" (80cm) Height: 17.72" (45cm)