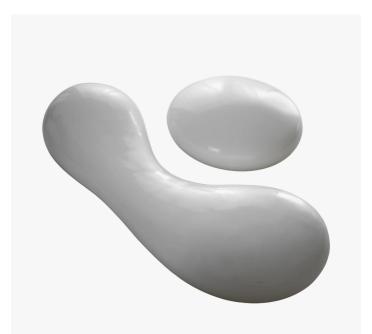

## DESCRIPTION

As its name suggests, this bench is inspired by nature captured in its essence, in its beginnings, where life starts and follows its evolution. A seat reminiscent of primordial forms, ample, reassuring and curvilinear, giving the space in which it is placed a clear, minimal and refined atmosphere. Fascinating in its embrace with Pillola, in a game of imaginary combinations.

MATERIALS Fibreglass

COLOURS White, Black, Chrome, Gold, Copper, Iridescent

## DIMENSIONS Width: 83.86" (213cm) Depth: 31.50" (80cm) Height: 17.72" (45cm)