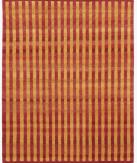

#### DESCRIPTION

The carpets in the Gamba collection convey a positive attitude towards life. By using hand-spun Tibetan highland wool and nettle fibres in tested natural dyes, the carpets are colourful without being obtrusive.

### MATERIALS

Wool, Silk, Nettle