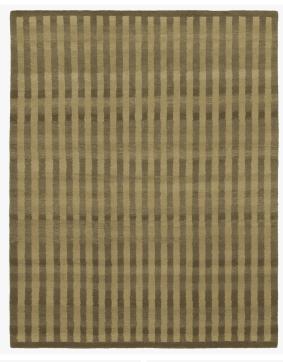

#### DESCRIPTION

The carpets in the Gamba collection convey a positive attitude towards life. By using hand-spun Tibetan highland wool and nettle fibres in tested natural dyes, the carpets are colourful without being obtrusive.

### MATERIALS

Wool, Silk, Nettle