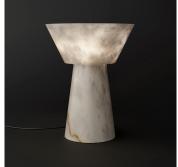

#### **DESCRIPTION**

Iconic GAMA reinterprets the table lamp in contemporary fashion, in a play of curves and sleek lines. As for a classic lamp, Iconic GAMA consists of a base and a lampshade, separated by a delicate golden brass trim. The edges are fine and precise; the perfect proportions. The illuminated upper body magnifies the essential beauty of alabaster, providing a timeless elegance to this creation. GAMA is also available in a taller version and as a nomadic lamp.

#### MATERIALS

Stone, Metal

## **COLOURS**

Alabaster

# FINISHES

Polished Brass, White Painted Steel

# SIZE 1

Diameter: 11.02" (28cm) Height: 10.24" (26cm)

## SIZE 2

Diameter: 11.02" (28cm) Height: 14.21" (36.1cm)