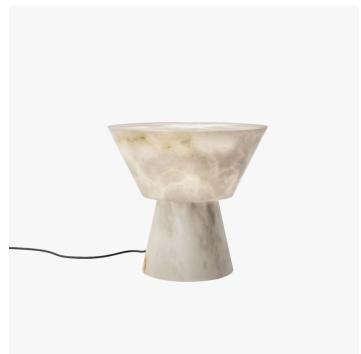

#### **DESCRIPTION**

Iconic GAMA reinterprets the table lamp in contemporary fashion, in a play of curves and sleek lines. As for a classic lamp, Iconic GAMA consists of a base and a lampshade, separated by a delicate golden brass trim. The edges are fine and precise; the perfect proportions. The illuminated upper body magnifies the essential beauty of alabaster, providing a timeless elegance to this creation. GAMA is also available in a taller version and as a nomadic lamp.

#### MATERIALS

Stone, Metal

## **COLOURS**

Alabaster

# SIZE 1

Diameter: 11.02" (28cm) Height: 10.24" (26cm)

## SIZE 2

Diameter: 11.02" (28cm) Height: 14.21" (36.1cm)