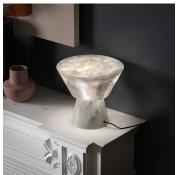

#### **DESCRIPTION**

Iconic GAMA reinterprets the table lamp in contemporary fashion, in a play of curves and sleek lines. As for a classic lamp, Iconic GAMA consists of a base and a lampshade, separated by a delicate golden brass trim. The edges are fine and precise; the perfect proportions. The illuminated upper body magnifies the essential beauty of alabaster, providing a timeless elegance to this creation. GAMA is also available in a taller version and as a nomadic lamp.

## ADDITIONAL DETAILS

Alabaster is a natural material and as a result each piece is

unique

Lamping: 1 x E26 9W LED bulb Colour Temperature: 2700K

Dimmable