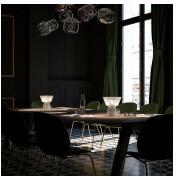

#### **DESCRIPTION**

Iconic GAMA reinterprets the table lamp in contemporary fashion, in a play of curves and sleek lines. As for a classic lamp, Iconic GAMA consists of a base and a lampshade, separated by a delicate golden brass trim. The edges are fine and precise; the perfect proportions. The illuminated upper body magnifies the essential beauty of alabaster, providing a timeless elegance to this creation. GAMA nomadic lamp, the little sister of our homonymous table lamps, diffuses a smooth and soothing light and follows you everywhere thanks to its autonomy.