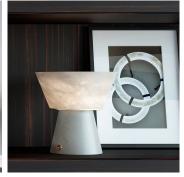

#### **DESCRIPTION**

Iconic GAMA reinterprets the table lamp in contemporary fashion, in a play of curves and sleek lines. As for a classic lamp, Iconic GAMA consists of a base and a lampshade, separated by a delicate golden brass trim. The edges are fine and precise; the perfect proportions. The illuminated upper body magnifies the essential beauty of alabaster, providing a timeless elegance to this creation. GAMA nomadic lamp, the little sister of our homonymous table lamps, diffuses a smooth and soothing light and follows you everywhere thanks to its autonomy.

#### COLOURS

Alabaster

# FINISHES

Brass, Painted Steel

# DIMENSIONS

Diameter: 7.87" (20cm) Height: 7.87" (20cm)