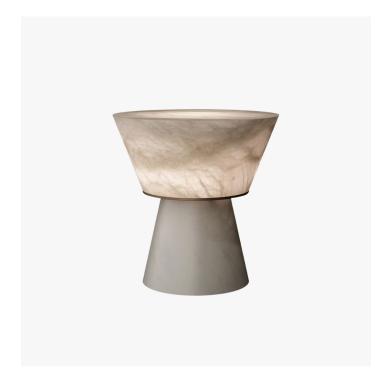

#### **DESCRIPTION**

Iconic GAMA reinterprets the table lamp in contemporary fashion, in a play of curves and sleek lines. As for a classic lamp, Iconic GAMA consists of a base and a lampshade, separated by a delicate golden brass trim. The edges are fine and precise; the perfect proportions. The illuminated upper body magnifies the essential beauty of alabaster, providing a timeless elegance to this creation. GAMA nomadic lamp, the little sister of our homonymous table lamps, diffuses a smooth and soothing light and follows you everywhere thanks to its autonomy.

#### **MATERIALS**

Stone, Metal

#### COLOURS

Alabaster

# FINISHES

Brass, Painted Steel

# DIMENSIONS

Diameter: 7.87" (20cm) Height: 7.87" (20cm)