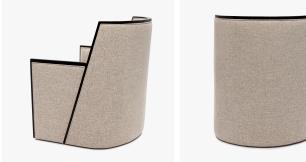

#### **DESCRIPTION**

Upscaled version of the Galileo swivel lounge with show-wood frame, shapely back, loose down envelope seat and lumbar cushion.