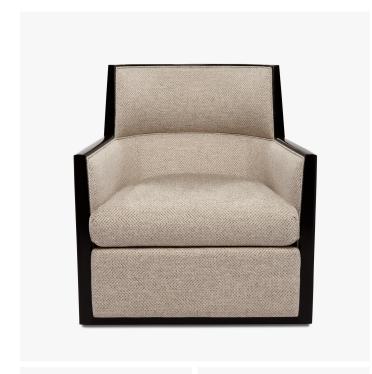

#### **DESCRIPTION**

Upscaled version of the Galileo swivel lounge with show-wood frame, shapely back, loose down envelope seat and lumbar cushion.

## DIMENSIONS

Width: 33.00" (83.82cm) Depth: 33.00" (83.82cm) Height: 36.00" (91.44cm) Seat Depth: 23.00" (58.42cm) Seat Height: 19.00" (48.26cm) Arm Height: 25.00" (63.5cm)