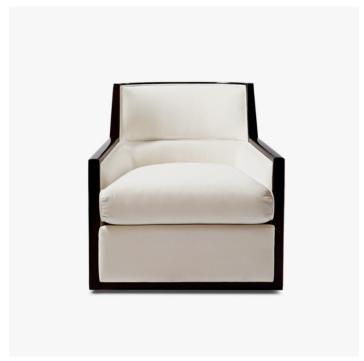

# **GALILEO CHAIR - 9957**

## **DESCRIPTION**

With a sleek distinctive design, the Galileo Chair by Powell & Bonnell is all-round stylish. A pleasing tailored back and enveloping seat cushion invites an abundance of comfort, while a finely drawn outline in show-wood imparts attention to detail. Whether in a lounge, media room or living room, the Galileo mixes well with others, whether transitional or modern.

## DIMENSIONS

Width: 30.00" (76.2cm) Depth: 31.00" (78.74cm) Height: 32.00" (81.28cm) Seat Depth: 22.00" (55.88cm) Seat Height: 18.00" (45.72cm) Arm Height: 22.00" (55.88cm)