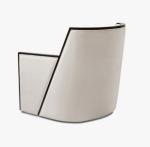

## **DESCRIPTION**

With a sleek distinctive design, the Galileo Chair by Powell & Bonnell is all-round stylish. A pleasing tailored back and enveloping seat cushion invites an abundance of comfort, while a finely drawn outline in show-wood imparts attention to detail. Whether in a lounge, media room or living room, the Galileo mixes well with others, whether transitional or modern.