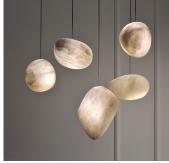

## **DESCRIPTION**

Each piece is an original and dynamic work of art, chiselled personally by the Spanish sculptor Paco Puyuelo, who has been a member of Atelier Alain Ellouz since 2015.

## COLOURS

Alabaster

# DIMENSIONS

Width: 6.30" (16cm) Height: 9.84" (25cm)

## ADDITIONAL DETAILS

Alabaster is a natural material and as a result each piece is unique.

Sizes and shapes ranges as sculptures are made by hand.

Canopy Dimensions: Ø5.1 x 1.4 (13cm x 3.5cm)

78.7 adjustable stainless steel wire rope with transparent