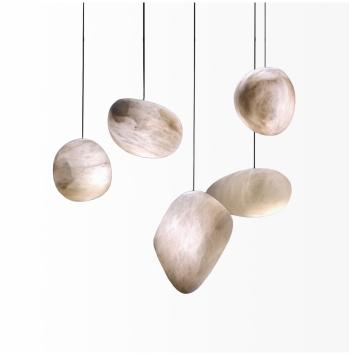

## **DESCRIPTION**

Each piece is an original and dynamic work of art, chiselled personally by the Spanish sculptor Paco Puyuelo, who has been a member of Atelier Alain Ellouz since 2015.

## COLOURS

Alabaster

# DIMENSIONS

Width: 6.30" (16cm) Height: 9.84" (25cm)

## ADDITIONAL DETAILS

Alabaster is a natural material and as a result each piece is unique.

Sizes and shapes ranges as sculptures are made by hand.

Canopy Dimensions: Ø5.1 x 1.4 (13cm x 3.5cm)

78.7 adjustable stainless steel wire rope with transparent