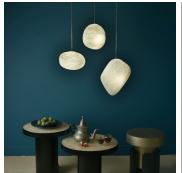

## **DESCRIPTION**

Each piece is an original and dynamic work of art, chiselled personally by the Spanish sculptor Paco Puyuelo, who has been a member of Atelier Alain Ellouz since 2015.

## COLOURS

Alabaster

## ADDITIONAL DETAILS

Alabaster is a natural material and as a result each piece is unique.

Sizes and shapes ranges as sculptures are made by hand.

Canopy Dimensions: Ø5.1 x 1.4 (13cm x 3.5cm)

78.7 adjustable stainless steel wire rope with transparent