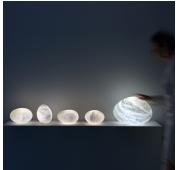

# **GALET UNO**

## COLLECTION

ATELIER ALAIN ELLOUZ

#### **DESCRIPTION**

Sculptor's hand reinvented a raw shape which arouses the desire of seeing, stroking and dreaming of this unique creation. Galet is an alive fixture with a throbbing heart.

#### MATERIALS

Stone

### COLOURS

Alabaster

### CERTIFICATIONS

This item is UL listed

### DIMENSIONS

### SIZE 1

Diameter: 9.84" (25cm)

Diameter: 15.75" (40cm)

# ADDITIONAL DETAILS

Alabaster is a natural material and as a result each piece is

unique.

Sizes and shapes ranges as sculptures are made by hand.

78.7 (2m) of grey textile cable

Lamping: 4.5W E12 LED (Size 1), 5W E12 LED (Size 2)

Colour Temperature: 2700K

Dimmable