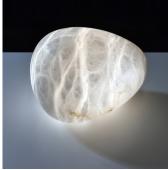

#### **DESCRIPTION**

Sculptor's hand reinvented a raw shape which arouses the desire of seeing, stroking and dreaming of this unique creation. Galet is an alive fixture with a throbbing heart.

#### MATERIALS

Stone

### COLOURS

Alabaster