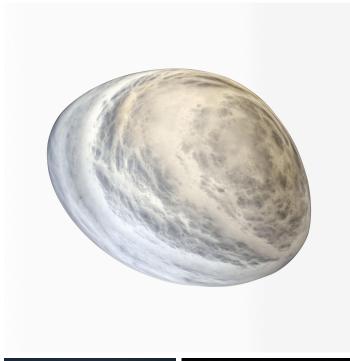

#### **DESCRIPTION**

Sculptor's hand reinvented a raw shape which arouses the desire of seeing, stroking and dreaming of this unique creation. Galet is an alive fixture with a throbbing heart.

#### MATERIALS

Stone

### COLOURS

Alabaster