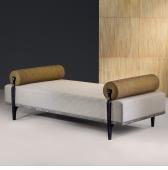

### DESCRIPTION

The Galeria Daybed is an architectural, versatile and luxuriously upholstered daybed. It brings a contemporary functional form, accented with elegant details, to living or bedroom spaces. Hand-tied and sprung, the seat is comfortable, minimal and keeps its form beautifully. The upholstery sits on a raw shagreen platform that is raised by sculpted bronze legs, while semi-precious buttons hold the round cushions in place.

#### FINISHES

Bronze Patina, Natural Chocolate Shagreen, Ecru Woven Fabric, Cocoa Chenille Fabric, Aventurine