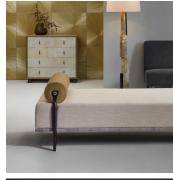

### DESCRIPTION

The Galeria Daybed is an architectural, versatile and luxuriously upholstered daybed. It brings a contemporary functional form, accented with elegant details, to living or bedroom spaces. Hand-tied and sprung, the seat is comfortable, minimal and keeps its form beautifully. The upholstery sits on a raw shagreen platform that is raised by sculpted bronze legs, while semi-precious buttons hold the round cushions in place.

#### FINISHES

Bronze Patina, Natural Chocolate Shagreen, Ecru Woven Fabric, Cocoa Chenille Fabric, Aventurine