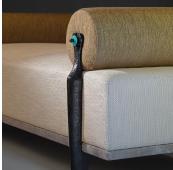

### DESCRIPTION

The Galeria Daybed is an architectural, versatile and luxuriously upholstered daybed. It brings a contemporary functional form, accented with elegant details, to living or bedroom spaces. Hand-tied and sprung, the seat is comfortable, minimal and keeps its form beautifully. The upholstery sits on a raw shagreen platform that is raised by sculpted bronze legs, while semi-precious buttons hold the round cushions in place.

#### FINISHES

Bronze Patina, Natural Chocolate Shagreen, Ecru Woven Fabric, Cocoa Chenille Fabric, Aventurine

#### ADDITIONAL DETAILS

Each piece is made with natural material and handmade. Imperfections and variances in scale and look are expected.