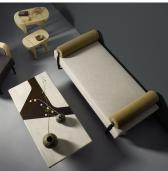

# GALERIA DAYBED - FG006316

COLLECTION ALEXANDER LAMONT

DESIGNER ALEXANDER LAMONT

### DESCRIPTION

The Galeria Daybed is an architectural, versatile and luxuriously upholstered daybed. It brings a contemporary functional form, accented with elegant details, to living or bedroom spaces. Hand-tied and sprung, the seat is comfortable, minimal and keeps its form beautifully. The upholstery sits on a raw shagreen platform that is raised by sculpted bronze legs, while semi-precious buttons hold the round cushions in place.

#### FINISHES

Bronze Patina, Natural Chocolate Shagreen, Ecru Woven Fabric, Cocoa Chenille Fabric, Aventurine