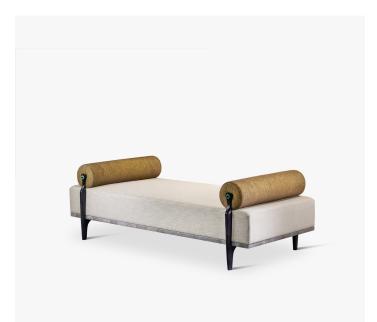

### DESCRIPTION

The Galeria Daybed is an architectural, versatile and luxuriously upholstered daybed. It brings a contemporary functional form, accented with elegant details, to living or bedroom spaces. Hand-tied and sprung, the seat is comfortable, minimal and keeps its form beautifully. The upholstery sits on a raw shagreen platform that is raised by sculpted bronze legs, while semi-precious buttons hold the round cushions in place.

MATERIALS Metal, Leather, Fabric, Stone

#### FINISHES

Bronze Patina, Natural Chocolate Shagreen, Ecru Woven Fabric, Cocoa Chenille Fabric, Aventurine

## DIMENSIONS

Width: 72.05" (183cm) Depth: 35.24" (89.5cm) Height: 24.21" (61.5cm)