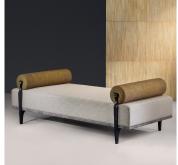

### DESCRIPTION

The Galeria Daybed is an architectural, versatile and luxuriously upholstered daybed. It brings a contemporary functional form, accented with elegant details, to living or bedroom spaces. Hand-tied and sprung, the seat is comfortable, minimal and keeps its form beautifully. The upholstery sits on a raw shagreen platform that is raised by sculpted bronze legs, while semi-precious buttons hold the round cushions in place.

#### **FINISHES**

Bronze Patina, Natural Chocolate Shagreen, Ecru Woven Fabric, Cocoa Chenille Fabric, Aventurine