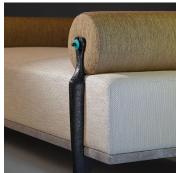

### DESCRIPTION

The Galeria Daybed is an architectural, versatile and luxuriously upholstered daybed. It brings a contemporary functional form, accented with elegant details, to living or bedroom spaces. Hand-tied and sprung, the seat is comfortable, minimal and keeps its form beautifully. The upholstery sits on a raw shagreen platform that is raised by sculpted bronze legs, while semi-precious buttons hold the round cushions in place.

#### **FINISHES**

Bronze Patina, Natural Chocolate Shagreen, Ecru Woven Fabric, Cocoa Chenille Fabric, Aventurine