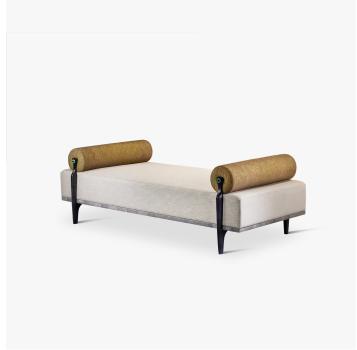

### DESCRIPTION

The Galeria Daybed is an architectural, versatile and luxuriously upholstered daybed. It brings a contemporary functional form, accented with elegant details, to living or bedroom spaces. Hand-tied and sprung, the seat is comfortable, minimal and keeps its form beautifully. The upholstery sits on a raw shagreen platform that is raised by sculpted bronze legs, while semi-precious buttons hold the round cushions in place.

### MATERIALS

Metal, Leather, Fabric, Stone

#### **FINISHES**

Bronze Patina, Natural Chocolate Shagreen, Ecru Woven Fabric, Cocoa Chenille Fabric, Aventurine

## DIMENSIONS

Width: 72.05" (183cm) Depth: 35.24" (89.5cm) Height: 24.21" (61.5cm)