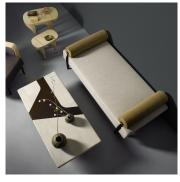

### DESCRIPTION

The Galeria Daybed is an architectural, versatile and luxuriously upholstered daybed. It brings a contemporary functional form, accented with elegant details, to living or bedroom spaces. Hand-tied and sprung, the seat is comfortable, minimal and keeps its form beautifully. The upholstery sits on a raw shagreen platform that is raised by sculpted bronze legs, while semi-precious buttons hold the round cushions in place.