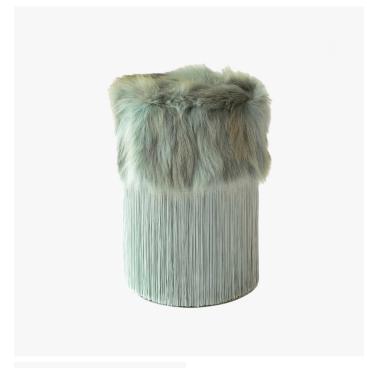

# **FUR TIFFANY OTTOMAN 30**

## DESCRIPTION

Lorenza Bozzoli Couture presents a limited-edition collection characterized by an extremely soft design, eclectic and distinctly retro. The Fur Collection offers the Couture iconic pieces in a furry version with colours inspired by the seventies and sophisticated fur upholstery that emphasize the enveloping and smooth shapes for a cocoon effect. Pouf in cachemire fur, soft and warm and fringe in viscose.

#### MATERIALS

Fur, Viscose

## DIMENSIONS

Width: 11.81" (30cm) Depth: 11.81" (30cm) Height: 18.11" (46cm)