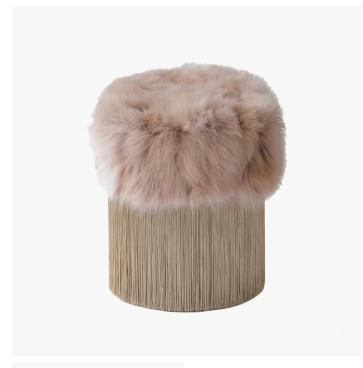

# **FUR OTTOMAN 40**

### DESCRIPTION

Lorenza Bozzoli Couture presents a limited-edition collection characterized by an extremely soft design, eclectic and distinctly retro. The Fur Collection offers the Couture iconic pieces in a furry version with colours inspired by the seventies and sophisticated fur upholstery that emphasize the enveloping and smooth shapes for a cocoon effect. Pouf in cachemire fur, soft and warm and fringe in viscose.

### MATERIALS

Fur, Viscose

### DIMENSIONS

Width: 15.75" (40cm) Depth: 15.75" (40cm) Height: 18.11" (46cm)