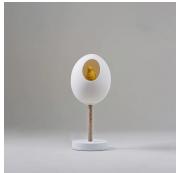

# DESCRIPTION

The Funky Robin sits on the surface of a table as a small-scale sculpture. The piece is lit from within the porcelain egg to give the robin a soft golden glow.

#### MATERIALS

Twine, Steel, Porcelain

#### FINISHES

Multi, Stucco Plaster White

#### DIMENSIONS

Width: 5.12" (13.0cm) Height: 12.60" (32cm)