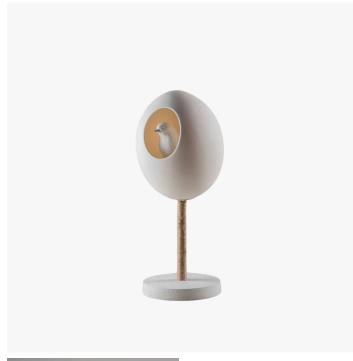

# DESCRIPTION

The Funky Robin sits on the surface of a table as a small-scale sculpture. The piece is lit from within the porcelain egg to give the robin a soft golden glow.

#### MATERIALS

Twine, Steel, Porcelain

#### FINISHES

Multi, Stucco Plaster White

#### DIMENSIONS

Width: 5.12" (13.0cm) Height: 12.60" (32cm)