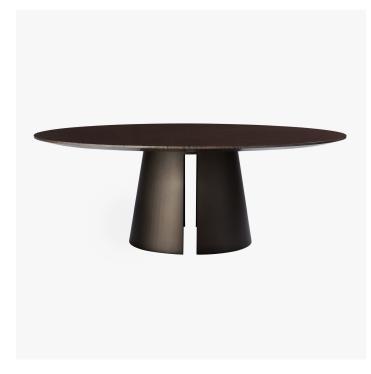

#### DESCRIPTION

The Powell & Bonnell Fuego, now available a round configuration, is both stylish and adaptable. A choice of, wood, solid surface or natural stone top, supported on a hand formed, bisected round conical steel base, allows Powell & Bonnell to offer exceptionally accommodating solutions, tailored to your individual needs.

## SIZF 1

Diameter: 72.00" (182.88cm) Height: 30.00" (76.2cm)

#### SIZE 2

Diameter: 60.00" (152.4cm) Height: 30.00" (76.2cm)