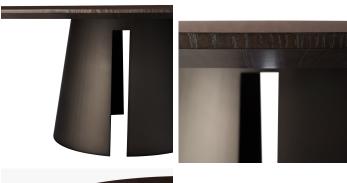

#### DESCRIPTION

The Powell & Bonnell Fuego, now available a round configuration, is both stylish and adaptable. A choice of, wood, solid surface or natural stone top, supported on a hand formed, bisected round conical steel base, allows Powell & Bonnell to offer exceptionally accommodating solutions, tailored to your individual needs.

# ADDITIONAL DETAILS

Height to underside of table apron: 28 (71cm) Available with Straight Grain or Starburst application