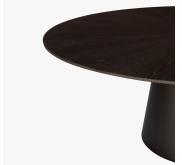

#### DESCRIPTION

The Powell & Bonnell Fuego, now available a round configuration, is both stylish and adaptable. A choice of, wood, solid surface or natural stone top, supported on a hand formed, bisected round conical steel base, allows Powell & Bonnell to offer exceptionally accommodating solutions, tailored to your individual needs.