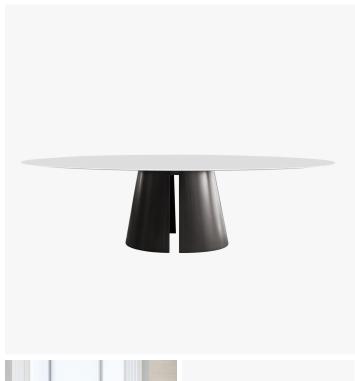

### DESCRIPTION

The Fuego dining table is the latest addition to Powell and Bonnell's Fuego table series. With a bisected elliptical cone base in a range of finishes & shapes, the dining table is both stylish and adaptable. A choice of several table top options, coupled with the individually hand formed base, means Powell & Bonnell can offer exceptionally accommodating solutions, tailored to your client's needs.

# DIMENSIONS

Width: 90.00" (228.6cm) Depth: 42.00" (106.68cm) Height: 30.00" (76.2cm)

### ADDITIONAL DETAILS

Height to underside of table apron: 28 (71cm) Available with Straight Grain or Starburst application