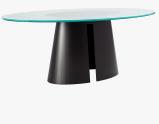

### DESCRIPTION

The Fuego dining table is the latest addition to Powell and Bonnell's Fuego table series. With a bisected elliptical cone base in a range of finishes & shapes, the dining table is both stylish and adaptable. A choice of several table top options, coupled with the individually hand formed base, means Powell & Bonnell can offer exceptionally accommodating solutions, tailored to your client's needs.

# DIMENSIONS

Width: 90.00" (228.6cm) Depth: 42.00" (106.68cm) Height: 30.00" (76.2cm)

### ADDITIONAL DETAILS

Height to underside of table apron: 28 (71cm) Available with Straight Grain or Starburst application