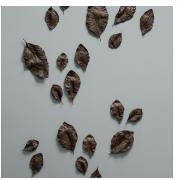

#### DESCRIPTION

Fronds in ten shapes and sizes bring a pure natural element, appearing to fall or lie gracefully across vertical surfaces. They are cast in bronze and finished in a rich natural patina. Fronds can be attached to the wall in any direction.