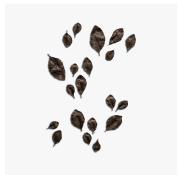

#### DESCRIPTION

Fronds in ten shapes and sizes bring a pure natural element, appearing to fall or lie gracefully across vertical surfaces. They are cast in bronze and finished in a rich natural patina. Fronds can be attached to the wall in any direction.