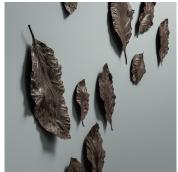

#### DESCRIPTION

Fronds in ten shapes and sizes bring a pure natural element, appearing to fall or lie gracefully across vertical surfaces. They are cast in bronze and finished in a rich natural patina. Fronds can be attached to the wall in any direction.