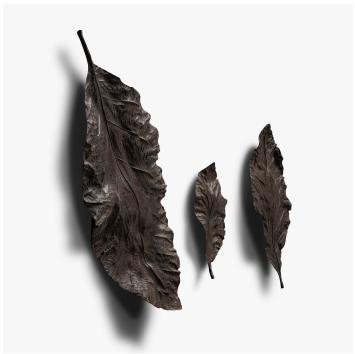

#### DESCRIPTION

Fronds in ten shapes and sizes bring a pure natural element, appearing to fall or lie gracefully across vertical surfaces. They are cast in bronze and finished in a rich natural patina. Fronds can be attached to the wall in any direction.

#### MATERIALS

Metal

#### **FINISHES**

Bronze Patina Chestnut