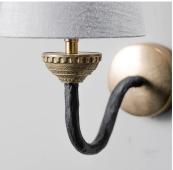

#### DESCRIPTION

Based on the popular Edith, the Freya wall lights is a small, versatile pieces with a distinctive metal loop, circular backplate and cast brass detailing.

#### MATERIALS

Brass

### COLOURS Please enquire about available Porta Romana Shade Linings and Colours

FINISHES Black with Brass

CERTIFICATIONS This item is UL listed

DIMENSIONS Width: 5.51" (14.0cm) Depth: 9.84" (25.0cm) Height: 13.78" (35.0cm)