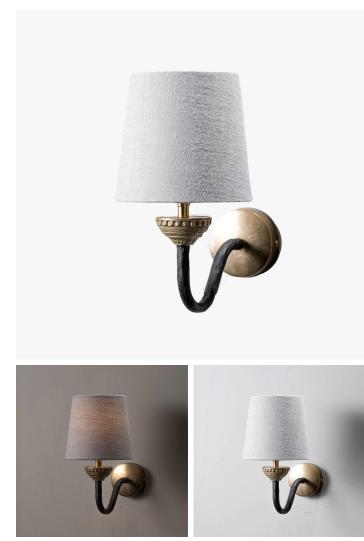

## FREYA WALL LIGHT - TWL154

#### DESCRIPTION

Based on the popular Edith, the Freya wall lights is a small, versatile pieces with a distinctive metal loop, circular backplate and cast brass detailing.

#### MATERIALS

Brass

### COLOURS Please enquire about available Porta Romana Shade Linings and Colours

FINISHES Black with Brass

CERTIFICATIONS This item is UL listed

DIMENSIONS Width: 5.51" (14.0cm) Depth: 9.84" (25.0cm) Height: 13.78" (35.0cm)

ADDITIONAL DETAILS Shade: 5.5" Fez Lamping: 5W LED E14 Candle

Please enquire about alterative finishes