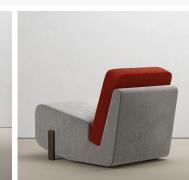

# FRANCK CHAIR

COLLECTION HAYMANN EDITIONS

DESIGNER CHARLES KALPAKIAN

# DESCRIPTION

With the Franck Chair, Charles Kalpakian continues his play on geometrical intersection and interconnections that originally started with the Max Sofa. The seat consists of crossed elastic straps for comfort and lasting support. "Franck" is a perfect blend of fashion and function awaiting a good whisky or glass of champagne to enjoy its comfort.

MATERIALS Fabric, Leather, Wood

### DIMENSIONS

Width: 26.18" (66.5cm) Depth: 35.20" (89.4cm) Height: 28.35" (72cm) Seat Height: 17.32" (44cm)