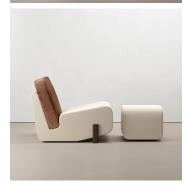

# FRANCK CHAIR

COLLECTION HAYMANN EDITIONS

DESIGNER CHARLES KALPAKIAN

# DESCRIPTION

With the Franck Chair, Charles Kalpakian continues his play on geometrical intersection and interconnections that originally started with the Max Sofa. The seat consists of crossed elastic straps for comfort and lasting support. "Franck" is a perfect blend of fashion and function awaiting a good whisky or glass of champagne to enjoy its comfort.

MATERIALS Fabric, Leather, Wood

### DIMENSIONS

Width: 26.18" (66.5cm) Depth: 35.20" (89.4cm) Height: 28.35" (72cm) Seat Height: 17.32" (44cm)