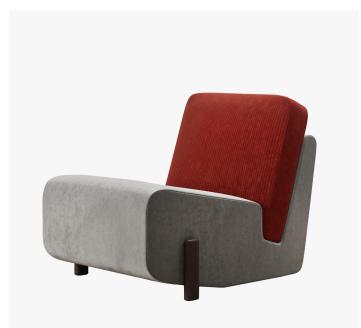

# FRANCK CHAIR

COLLECTION HAYMANN EDITIONS

DESIGNER CHARLES KALPAKIAN

# DESCRIPTION

With the Franck Chair, Charles Kalpakian continues his play on geometrical intersection and interconnections that originally started with the Max Sofa. The seat consists of crossed elastic straps for comfort and lasting support. "Franck" is a perfect blend of fashion and function awaiting a good whisky or glass of champagne to enjoy its comfort.

MATERIALS Fabric, Leather, Wood

### DIMENSIONS

Width: 26.18" (66.5cm) Depth: 35.20" (89.4cm) Height: 28.35" (72cm) Seat Height: 17.32" (44cm)